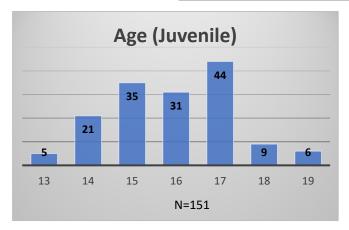

## Daily Data Dashboard – January 12, 2024 Demographics for JTDC Population Friday Morning Midnight Count

Total # of probation Involved youth 1: 1,323











<sup>&</sup>lt;sup>1</sup> Probation Active: Any youth who is pending sentencing with an active social history, has been formally placed on probation or supervision with Cook County Juvenile Probation on the date of the report.

<sup>\*</sup>Age, Gender and Race for Criminal Court population (N=1) is not represented in this report.

## Daily Data Dashboard – January 12, 2024 Demographics for JTDC Population Friday Morning Midnight Count