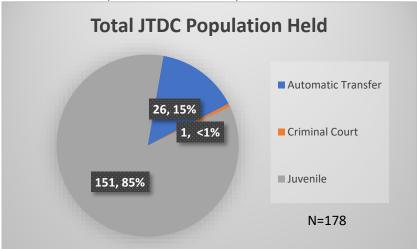

<sup>\*</sup>Age, Gender and Race for Criminal Court population (N=1) is not represented in this report.