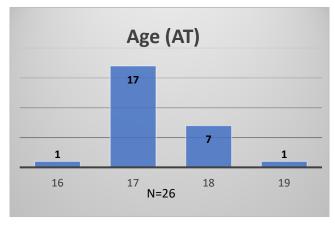

## Daily Data Dashboard – January 12, 2024 Demographics for JTDC Population Friday Morning Midnight Count

Total # of probation Involved youth 1: 1,323











<sup>&</sup>lt;sup>1</sup> Probation Active: Any youth who is pending sentencing with an active social history, has been formally placed on probation or supervision with Cook County Juvenile Probation on the date of the report.

<sup>\*</sup>Age, Gender and Race for Criminal Court population (N=1) is not represented in this report.

## Daily Data Dashboard – January 12, 2024 Demographics for JTDC Population Friday Morning Midnight Count