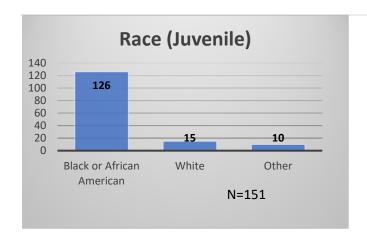

<sup>\*</sup>Age, Gender and Race for Criminal Court population (N=1) is not represented in this report.