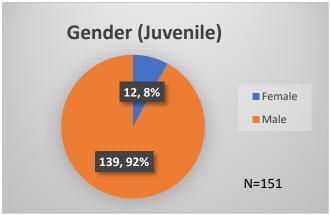

## Daily Data Dashboard – January 12, 2024 Demographics for JTDC Population Friday Morning Midnight Count

Total # of probation Involved youth 1: 1,323











<sup>&</sup>lt;sup>1</sup> Probation Active: Any youth who is pending sentencing with an active social history, has been formally placed on probation or supervision with Cook County Juvenile Probation on the date of the report.

<sup>\*</sup>Age, Gender and Race for Criminal Court population (N=1) is not represented in this report.

## Daily Data Dashboard – January 12, 2024 Demographics for JTDC Population Friday Morning Midnight Count